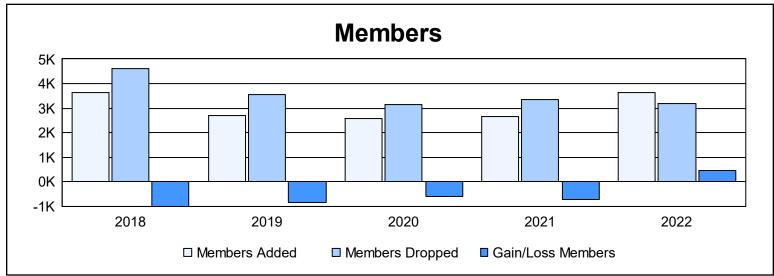

| Year      | New<br>Clubs | Dropped<br>Clubs | Gain/<br>Loss<br>Clubs | New<br>Members | Charter<br>Members | Reinstate<br>Members | Transfer<br>Members | Total<br>Member<br>Added | Total<br>Members<br>Dropped | Gain/<br>Loss<br>Members |
|-----------|--------------|------------------|------------------------|----------------|--------------------|----------------------|---------------------|--------------------------|-----------------------------|--------------------------|
| 2017-2018 | 22           | 33               | -11                    | 2,542          | 687                | 224                  | 170                 | 3,623                    | 4,610                       | -987                     |
| 2018-2019 | 12           | 32               | -20                    | 2,026          | 373                | 188                  | 109                 | 2,696                    | 3,541                       | -845                     |
| 2019-2020 | 10           | 21               | -11                    | 1,886          | 390                | 150                  | 135                 | 2,561                    | 3,156                       | -595                     |
| 2020-2021 | 23           | 31               | -8                     | 1,606          | 808                | 139                  | 94                  | 2,647                    | 3,363                       | -716                     |
| 2021-2022 | 13           | 34               | -21                    | 2,775          | 486                | 220                  | 149                 | 3,630                    | 3,189                       | 441                      |
| Average   | 16           | 30               | -14                    | 2,167          | 549                | 184                  | 131                 | 3,031                    | 3,572                       | -540                     |